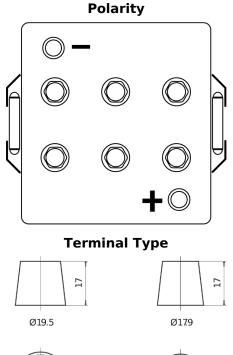

## **Equipment AGM EQ1000**

| Part number                    | EQ1000        |
|--------------------------------|---------------|
| Technology                     | AGM           |
| EAN/GTIN                       | 3661024037471 |
| Voltage                        | 12 V          |
| Capacity                       | 120.0 Ah      |
| Watt hour                      | 1000 Wh       |
| Length                         | 286 mm        |
| Width                          | 269 mm        |
| Height                         | 230 mm        |
| Box size                       | D07           |
| Polarity                       | ETN 2         |
| Terminal Type                  | EN taper post |
| Hold Down                      | В0            |
| Weights (subject of variation) | 40.00 kg      |