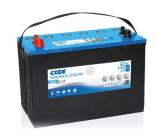

## **Dual AGM EP900**

| Part number                    | EP900             |
|--------------------------------|-------------------|
| Technology                     | AGM               |
| EAN/GTIN                       | 3661024035965     |
| Voltage                        | 12 V              |
| Capacity                       | 100.0 Ah          |
| CCA                            | 800 A             |
| Watt hour                      | 900 Wh            |
| Length                         | 330 mm            |
| Width                          | 173 mm            |
| Height                         | 240 mm            |
| Box size                       | G31               |
| Polarity                       | ETN 1             |
| Terminal Type                  | SAE M 3/8"- 5/16" |
|                                | taper&stud        |
| Hold Down                      | В0                |
| Weights (subject of variation) | 31.00 kg          |