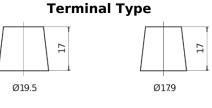

## **Dual AGM EP600**

| Part number                    | EP600         |
|--------------------------------|---------------|
| Technology                     | AGM           |
| EAN/GTIN                       | 3661024036528 |
| Voltage                        | 12 V          |
| Capacity                       | 70.0 Ah       |
| CCA                            | 760 A         |
| Watt hour                      | 600 Wh        |
| Length                         | 278 mm        |
| Width                          | 175 mm        |
| Height                         | 190 mm        |
| Box size                       | L03           |
| Polarity                       | ETN 0         |
| Terminal Type                  | EN taper post |
| Hold Down                      | B13           |
| Weights (subject of variation) | 20.60 kg      |