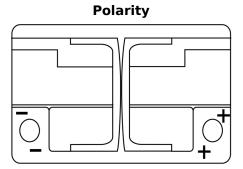

## **Dual AGM EP600**

| Part number                    | EP600         |
|--------------------------------|---------------|
| Technology                     | AGM           |
| EAN/GTIN                       | 3661024036528 |
| Voltage                        | 12 V          |
| Capacity                       | 70.0 Ah       |
| CCA                            | 760 A         |
| Watt hour                      | 600 Wh        |
| Length                         | 278 mm        |
| Width                          | 175 mm        |
| Height                         | 190 mm        |
| Box size                       | L03           |
| Polarity                       | ETN 0         |
| Terminal Type                  | EN taper post |
| Hold Down                      | B13           |
| Weights (subject of variation) | 20.60 kg      |