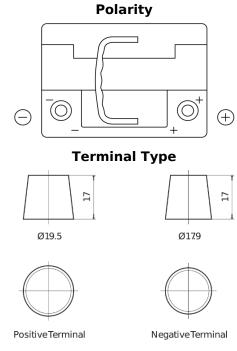

## **Dual AGM EP500**

| Part number                    | EP500         |
|--------------------------------|---------------|
| Technology                     | AGM           |
| EAN/GTIN                       | 3661024036511 |
| Voltage                        | 12 V          |
| Capacity                       | 60.0 Ah       |
| CCA                            | 680 A         |
| Length                         | 242 mm        |
| Width                          | 175 mm        |
| Height                         | 190 mm        |
| Box size                       | L02           |
| Polarity                       | ETN 0         |
| Terminal Type                  | EN taper post |
| Hold Down                      | B13           |
| Weights (subject of variation) | 17.90 kg      |