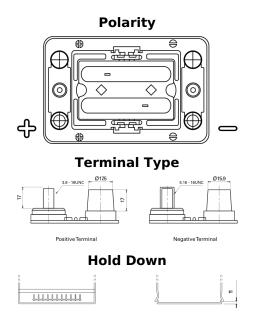

## **Dual AGM EP450**

| Part number                    | EP450             |
|--------------------------------|-------------------|
| Technology                     | AGM               |
| EAN/GTIN                       | 3661024035972     |
| Voltage                        | 12 V              |
| Capacity                       | 50.0 Ah           |
| CCA                            | 750 A             |
| Watt hour                      | 450 Wh            |
| Length                         | 260 mm            |
| Width                          | 173 mm            |
| Height                         | 206 mm            |
| Box size                       | G34               |
| Polarity                       | ETN 1             |
| Terminal Type                  | SAE M 3/8"- 5/16" |
|                                | taper&stud        |
| Hold Down                      | B7                |
| Weights (subject of variation) | 18.60 kg          |