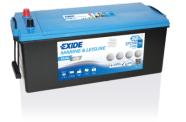

## **Dual AGM EP2100**

| Part number         | EP2100        | Polarity                          |
|---------------------|---------------|-----------------------------------|
| Technology          | AGM           | the [ + ]                         |
| EAN/GTIN            | 3661024035934 |                                   |
| Voltage             | 12 V          |                                   |
| Capacity            | 240.0 Ah      | 50                                |
| CCA                 | 1200 A        |                                   |
| Watt hour           | 2100 Wh       | Terminal Type                     |
| Length              | 518 mm        |                                   |
| Width               | 274 mm        | 17 17 17                          |
| Height              | 240 mm        |                                   |
| Box size            | D06           | Ø19.5 Ø179                        |
| Polarity            | ETN 3         | $\rightarrow$                     |
| Terminal Type       | EN taper post |                                   |
| Hold Down           | B0            |                                   |
| Weights (subject of | 70.00 kg      | PositiveTerminal NegativeTerminal |
| variation)          |               | Hold Down                         |
|                     |               |                                   |