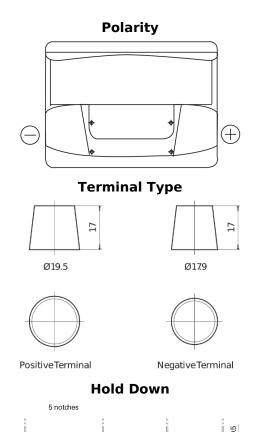

## Start EN600

| Part number                    | EN600         |
|--------------------------------|---------------|
| Technology                     | Flooded       |
| EAN/GTIN                       | 3661024036092 |
| Voltage                        | 12 V          |
| Capacity                       | 62.0 Ah       |
| CCA                            | 540 A         |
| MCA                            | 600           |
| Length                         | 242 mm        |
| Width                          | 175 mm        |
| Height                         | 190 mm        |
| Box size                       | L02           |
| Polarity                       | ETN 0         |
| Terminal Type                  | EN taper post |
| Hold Down                      | B13           |
| Weights (subject of variation) | 14.20 kg      |