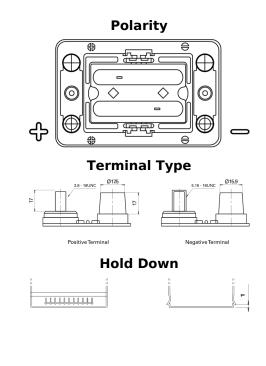

## Start AGM EM1000

| Part number                    | EM1000            |
|--------------------------------|-------------------|
| Technology                     | AGM               |
| EAN/GTIN                       | 3661024036023     |
| Voltage                        | 12 V              |
| Capacity                       | 50.0 Ah           |
| CCA                            | 800 A             |
| MCA                            | 1000              |
| Length                         | 260 mm            |
| Width                          | 173 mm            |
| Height                         | 206 mm            |
| Box size                       | G34               |
| Polarity                       | ETN 1             |
| Terminal Type                  | SAE M 3/8"- 5/16" |
|                                | taper&stud        |
| Hold Down                      | B7                |
| Weights (subject of variation) | 17.90 kg          |