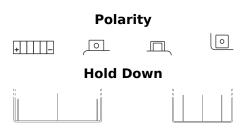

## **Li-Ion ELTZ10S**

| Part number                    | ELTZ10S       |
|--------------------------------|---------------|
| Technology                     | Li-Ion        |
| EAN/GTIN                       | 3661024036795 |
| Voltage                        | 12 V          |
| Capacity                       | 4.0 Ah        |
| CCA                            | 230 A         |
| Watt hour                      | 48 Wh         |
| Length                         | 150 mm        |
| Width                          | 90 mm         |
| Height                         | 95 mm         |
| Box size                       | C53           |
| Polarity                       | ETN 1         |
| Terminal Type                  | M12           |
| Hold Down                      | В0            |
| Weights (subject of variation) | 0.80 kg       |
|                                |               |