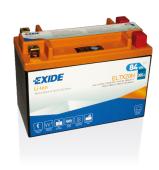

## Li-Ion ELTX20H

| Part number                    | ELTX20H               |
|--------------------------------|-----------------------|
| Technology                     | Li-lon                |
| EAN/GTIN                       | 3661024036856         |
| Voltage                        | 12 V                  |
| Capacity                       | 7.0 Ah                |
| CCA                            | 380 A                 |
| Watt hour                      | 84 Wh                 |
| Length                         | 175 mm                |
| Width                          | 90 mm                 |
| Height                         | 130 mm                |
| Box size                       | C77                   |
| Polarity                       | ETN 1                 |
| Terminal Type                  | M12 (Squad Terminals) |
| Hold Down                      | B0                    |
| Weights (subject of variation) | 1.30 kg               |