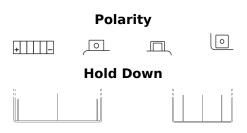

## Li-Ion ELTX12

| Part number                    | ELTX12        |
|--------------------------------|---------------|
| Technology                     | Li-Ion        |
| EAN/GTIN                       | 3661024036832 |
| Voltage                        | 12 V          |
| Capacity                       | 3.5 Ah        |
| CCA                            | 210 A         |
| Watt hour                      | 42 Wh         |
| Length                         | 150 mm        |
| Width                          | 90 mm         |
| Height                         | 95 mm         |
| Box size                       | C53           |
| Polarity                       | ETN 1         |
| Terminal Type                  | M12           |
| Hold Down                      | B0            |
| Weights (subject of variation) | 0.80 kg       |