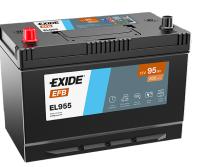

## Batteries for Cars

| Part number         | EL955         | Polarity                          |
|---------------------|---------------|-----------------------------------|
| Technology          | EFB           |                                   |
| EAN/GTIN            | 3661024036740 |                                   |
| Voltage             | 12 V          |                                   |
| Capacity            | 95.0 Ah       |                                   |
| CCA                 | 800 A         |                                   |
| Length              | 306 mm        | Terminal Type                     |
| Width               | 173 mm        |                                   |
| Height              | 222 mm        | 17                                |
| Box size            | D31           | Ø19.5 Ø179                        |
| Polarity            | ETN 1         |                                   |
| Terminal Type       | EN taper post |                                   |
| Hold Down           | Korean B1     |                                   |
| Weights (subject of | 21.80 kg      |                                   |
| variation)          |               | PositiveTerminal NegativeTerminal |
|                     |               | Hold Down                         |