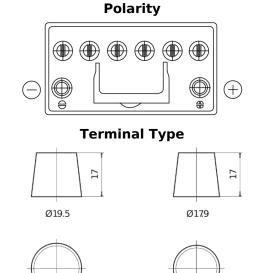

## **EFB EL954**

| Part number                    | EL954         |
|--------------------------------|---------------|
| Technology                     | EFB           |
| EAN/GTIN                       | 3661024036733 |
| Voltage                        | 12 V          |
| Capacity                       | 95.0 Ah       |
| CCA                            | 800 A         |
| Length                         | 306 mm        |
| Width                          | 173 mm        |
| Height                         | 222 mm        |
| Box size                       | D31           |
| Polarity                       | ETN 0         |
| Terminal Type                  | EN taper post |
| Hold Down                      | Korean B1     |
| Weights (subject of variation) | 21.80 kg      |