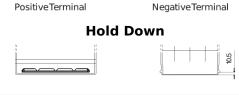

## **EFB EL954**

| Part number                    | EL954         |
|--------------------------------|---------------|
| Technology                     | EFB           |
| EAN/GTIN                       | 3661024036733 |
| Voltage                        | 12 V          |
| Capacity                       | 95.0 Ah       |
| CCA                            | 800 A         |
| Length                         | 306 mm        |
| Width                          | 173 mm        |
| Height                         | 222 mm        |
| Box size                       | D31           |
| Polarity                       | ETN 0         |
| Terminal Type                  | EN taper post |
| Hold Down                      | Korean B1     |
| Weights (subject of variation) | 21.80 kg      |