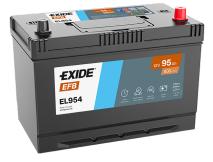

## **EFB EL954**

| Part number                    | EL954         |
|--------------------------------|---------------|
| Technology                     | EFB           |
| EAN/GTIN                       | 3661024036733 |
| Voltage                        | 12 V          |
| Capacity                       | 95.0 Ah       |
| CCA                            | 800 A         |
| Length                         | 306 mm        |
| Width                          | 173 mm        |
| Height                         | 222 mm        |
| Box size                       | D31           |
| Polarity                       | ETN 0         |
| Terminal Type                  | EN taper post |
| Hold Down                      | Korean B1     |
| Weights (subject of variation) | 21.80 kg      |