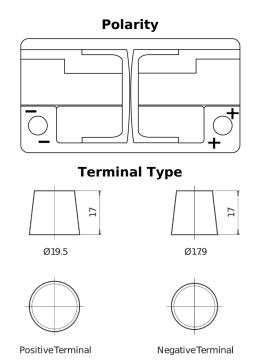

## **EFB EL800**

| Part number                    | EL800         |
|--------------------------------|---------------|
| Technology                     | EFB           |
| EAN/GTIN                       | 3661024035705 |
| Voltage                        | 12 V          |
| Capacity                       | 80.0 Ah       |
| CCA                            | 800 A         |
| Length                         | 315 mm        |
| Width                          | 175 mm        |
| Height                         | 190 mm        |
| Box size                       | L04           |
| Polarity                       | ETN 0         |
| Terminal Type                  | EN taper post |
| Hold Down                      | B13           |
| Weights (subject of variation) | 22.10 kg      |