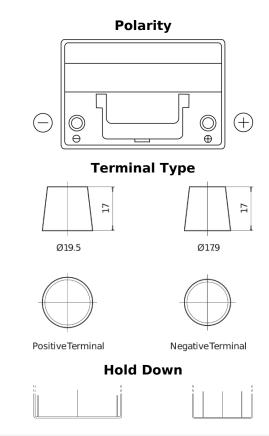

## **EFB EL754**

| Part number                    | EL754         |
|--------------------------------|---------------|
| Technology                     | EFB           |
| EAN/GTIN                       | 3661024037631 |
| Voltage                        | 12 V          |
| Capacity                       | 75.0 Ah       |
| CCA                            | 750 A         |
| Length                         | 260 mm        |
| Width                          | 173 mm        |
| Height                         | 222 mm        |
| Box size                       | D26           |
| Polarity                       | ETN 0         |
| Terminal Type                  | EN taper post |
| Hold Down                      | В0            |
| Weights (subject of variation) | 19.00 kg      |