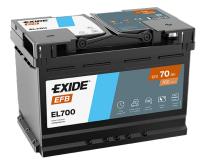

## **EFB EL700**

| Part number                    | EL700         |
|--------------------------------|---------------|
| Technology                     | EFB           |
| EAN/GTIN                       | 3661024035699 |
| Voltage                        | 12 V          |
| Capacity                       | 70.0 Ah       |
| CCA                            | 760 A         |
| Length                         | 278 mm        |
| Width                          | 175 mm        |
| Height                         | 190 mm        |
| Box size                       | L03           |
| Polarity                       | ETN 0         |
| Terminal Type                  | EN taper post |
| Hold Down                      | B13           |
| Weights (subject of variation) | 19.30 kg      |