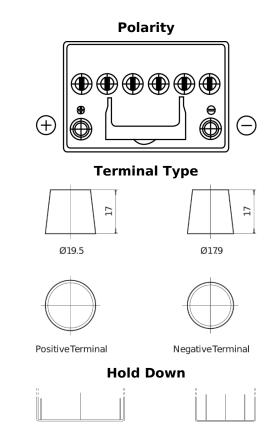

## **EFB EL605**

| Part number                    | EL605         |
|--------------------------------|---------------|
| Technology                     | EFB           |
| EAN/GTIN                       | 3661024036726 |
| Voltage                        | 12 V          |
| Capacity                       | 60.0 Ah       |
| CCA                            | 520 A         |
| Length                         | 230 mm        |
| Width                          | 173 mm        |
| Height                         | 222 mm        |
| Box size                       | D23           |
| Polarity                       | ETN 1         |
| Terminal Type                  | EN taper post |
| Hold Down                      | В0            |
| Weights (subject of variation) | 15.80 kg      |