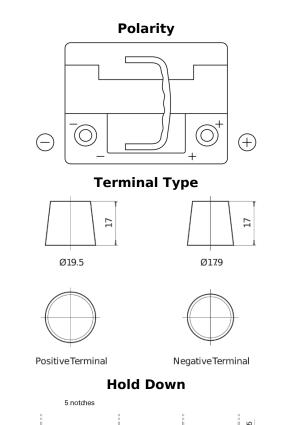

## **EFB EL550**

| Part number                    | EL550         |
|--------------------------------|---------------|
| Technology                     | EFB           |
| EAN/GTIN                       | 3661024036757 |
| Voltage                        | 12 V          |
| Capacity                       | 55.0 Ah       |
| CCA                            | 540 A         |
| Length                         | 207 mm        |
| Width                          | 175 mm        |
| Height                         | 190 mm        |
| Box size                       | L01           |
| Polarity                       | ETN 0         |
| Terminal Type                  | EN taper post |
| Hold Down                      | B13           |
| Weights (subject of variation) | 14.10 kg      |