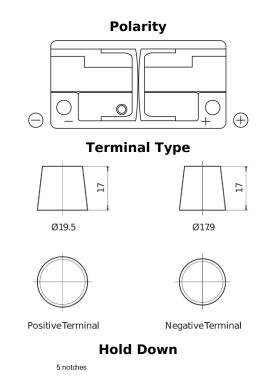

## **EFB EL1050**

| Part number                    | EL1050        |
|--------------------------------|---------------|
| Technology                     | EFB           |
| EAN/GTIN                       | 3661024037327 |
| Voltage                        | 12 V          |
| Capacity                       | 105.0 Ah      |
| CCA                            | 950 A         |
| Length                         | 392 mm        |
| Width                          | 175 mm        |
| Height                         | 190 mm        |
| Box size                       | L06           |
| Polarity                       | ETN 0         |
| Terminal Type                  | EN taper post |
| Hold Down                      | B13           |
| Weights (subject of variation) | 27.20 kg      |