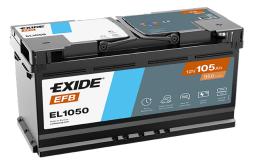

## **EFB EL1050**

| Part number                    | EL1050        |
|--------------------------------|---------------|
| Technology                     | EFB           |
| EAN/GTIN                       | 3661024037327 |
| Voltage                        | 12 V          |
| Capacity                       | 105.0 Ah      |
| CCA                            | 950 A         |
| Length                         | 392 mm        |
| Width                          | 175 mm        |
| Height                         | 190 mm        |
| Box size                       | L06           |
| Polarity                       | ETN 0         |
| Terminal Type                  | EN taper post |
| Hold Down                      | B13           |
| Weights (subject of variation) | 27.20 kg      |