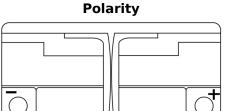

# **EFB EL1000**

| Part number                    | EL1000        |
|--------------------------------|---------------|
| Technology                     | EFB           |
| EAN/GTIN                       | 3661024037389 |
| Voltage                        | 12 V          |
| Capacity                       | 100.0 Ah      |
| CCA                            | 900 A         |
| Length                         | 353 mm        |
| Width                          | 175 mm        |
| Height                         | 190 mm        |
| Box size                       | L05           |
| Polarity                       | ETN 0         |
| Terminal Type                  | EN taper post |
| Hold Down                      | B13           |
| Weights (subject of variation) | 25.50 kg      |
|                                |               |