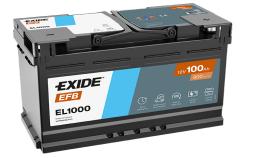

# **EFB EL1000**

| Part number                    | EL1000        |
|--------------------------------|---------------|
| Technology                     | EFB           |
| EAN/GTIN                       | 3661024037389 |
| Voltage                        | 12 V          |
| Capacity                       | 100.0 Ah      |
| CCA                            | 900 A         |
| Length                         | 353 mm        |
| Width                          | 175 mm        |
| Height                         | 190 mm        |
| Box size                       | L05           |
| Polarity                       | ETN 0         |
| Terminal Type                  | EN taper post |
| Hold Down                      | B13           |
| Weights (subject of variation) | 25.50 kg      |
|                                |               |