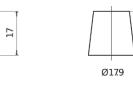

|
|--------------------------------|---------------|
| Technology                     | EFB           |
| EAN/GTIN                       | 3661024037389 |
| Voltage                        | 12 V          |
| Capacity                       | 100.0 Ah      |
| CCA                            | 900 A         |
| Length                         | 353 mm        |
| Width                          | 175 mm        |
| Height                         | 190 mm        |
| Box size                       | L05           |
| Polarity                       | ETN 0         |
| Terminal Type                  | EN taper post |
| Hold Down                      | B13           |
| Weights (subject of variation) | 25.50 kg      |
|                                |               |



## **Terminal Type**





Ø19.5

PositiveTerminal

NegativeTerminal

17

#### Hold Down



Design, features and specifications are subject to change without notice. We disclaim any representation or warranty, express or implied, concerning the data or recommendations, and in no event shall be liable for any loss or damage claimed to have arisen as a result. Some products may not be available in your local market.