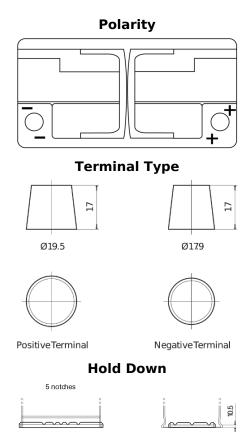

## **AGM EK960**

| Part number                    | EK960         |
|--------------------------------|---------------|
| Technology                     | AGM           |
| EAN/GTIN                       | 3661024037921 |
| Voltage                        | 12 V          |
| Capacity                       | 96.0 Ah       |
| CCA                            | 850 A         |
| Length                         | 353 mm        |
| Width                          | 175 mm        |
| Height                         | 190 mm        |
| Box size                       | L05           |
| Polarity                       | ETN 0         |
| Terminal Type                  | EN taper post |
| Hold Down                      | B13           |
| Weights (subject of variation) | 26.10 kg      |
|                                |               |