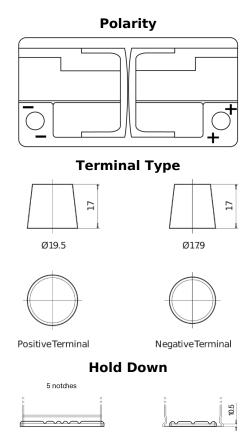

## **AGM EK950**

| Part number                    | EK950         |
|--------------------------------|---------------|
| Technology                     | AGM           |
| EAN/GTIN                       | 3661024035743 |
| Voltage                        | 12 V          |
| Capacity                       | 95.0 Ah       |
| CCA                            | 850 A         |
| Length                         | 353 mm        |
| Width                          | 175 mm        |
| Height                         | 190 mm        |
| Box size                       | L05           |
| Polarity                       | ETN 0         |
| Terminal Type                  | EN taper post |
| Hold Down                      | B13           |
| Weights (subject of variation) | 26.10 kg      |