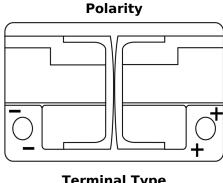

## **AGM EK720**

| Part number                    | EK720         |
|--------------------------------|---------------|
| Technology                     | AGM           |
| EAN/GTIN                       | 3661024037907 |
| Voltage                        | 12 V          |
| Capacity                       | 72.0 Ah       |
| CCA                            | 760 A         |
| Length                         | 278 mm        |
| Width                          | 175 mm        |
| Height                         | 190 mm        |
| Box size                       | L03           |
| Polarity                       | ETN 0         |
| Terminal Type                  | EN taper post |
| Hold Down                      | B13           |
| Weights (subject of variation) | 20.60 kg      |
|                                |               |