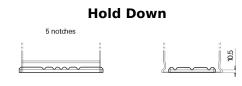

## **AGM EK720**

| Part number                    | EK720         |
|--------------------------------|---------------|
| Technology                     | AGM           |
| EAN/GTIN                       | 3661024037907 |
| Voltage                        | 12 V          |
| Capacity                       | 72.0 Ah       |
| CCA                            | 760 A         |
| Length                         | 278 mm        |
| Width                          | 175 mm        |
| Height                         | 190 mm        |
| Box size                       | L03           |
| Polarity                       | ETN 0         |
| Terminal Type                  | EN taper post |
| Hold Down                      | B13           |
| Weights (subject of variation) | 20.60 kg      |
|                                |               |