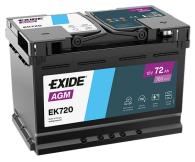

## **AGM EK720**

| Part number                    | EK720         |
|--------------------------------|---------------|
| Technology                     | AGM           |
| EAN/GTIN                       | 3661024037907 |
| Voltage                        | 12 V          |
| Capacity                       | 72.0 Ah       |
| CCA                            | 760 A         |
| Length                         | 278 mm        |
| Width                          | 175 mm        |
| Height                         | 190 mm        |
| Box size                       | L03           |
| Polarity                       | ETN 0         |
| Terminal Type                  | EN taper post |
| Hold Down                      | B13           |
| Weights (subject of variation) | 20.60 kg      |
|                                |               |