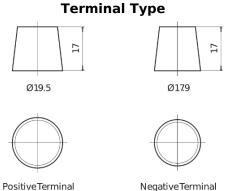

## **AGM EK720**

| Part number                    | EK720         |
|--------------------------------|---------------|
| Technology                     | AGM           |
| EAN/GTIN                       | 3661024037907 |
| Voltage                        | 12 V          |
| Capacity                       | 72.0 Ah       |
| CCA                            | 760 A         |
| Length                         | 278 mm        |
| Width                          | 175 mm        |
| Height                         | 190 mm        |
| Box size                       | L03           |
| Polarity                       | ETN 0         |
| Terminal Type                  | EN taper post |
| Hold Down                      | B13           |
| Weights (subject of variation) | 20.60 kg      |
|                                |               |