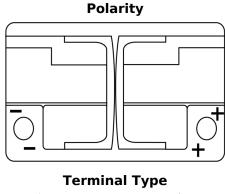

## **AGM EK700**

| Part number                    | EK700         |
|--------------------------------|---------------|
| Technology                     | AGM           |
| EAN/GTIN                       | 3661024035712 |
| Voltage                        | 12 V          |
| Capacity                       | 70.0 Ah       |
| CCA                            | 760 A         |
| Length                         | 278 mm        |
| Width                          | 175 mm        |
| Height                         | 190 mm        |
| Box size                       | L03           |
| Polarity                       | ETN 0         |
| Terminal Type                  | EN taper post |
| Hold Down                      | B13           |
| Weights (subject of variation) | 20.60 kg      |
|                                |               |