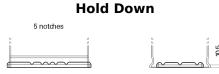

## **AGM EK700**

| Part number                    | EK700         |
|--------------------------------|---------------|
| Technology                     | AGM           |
| EAN/GTIN                       | 3661024035712 |
| Voltage                        | 12 V          |
| Capacity                       | 70.0 Ah       |
| CCA                            | 760 A         |
| Length                         | 278 mm        |
| Width                          | 175 mm        |
| Height                         | 190 mm        |
| Box size                       | L03           |
| Polarity                       | ETN 0         |
| Terminal Type                  | EN taper post |
| Hold Down                      | B13           |
| Weights (subject of variation) | 20.60 kg      |
|                                |               |