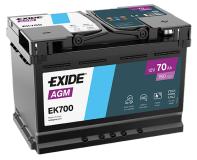

## **AGM EK700**

| Part number                    | EK700         |
|--------------------------------|---------------|
| Technology                     | AGM           |
| EAN/GTIN                       | 3661024035712 |
| Voltage                        | 12 V          |
| Capacity                       | 70.0 Ah       |
| CCA                            | 760 A         |
| Length                         | 278 mm        |
| Width                          | 175 mm        |
| Height                         | 190 mm        |
| Box size                       | L03           |
| Polarity                       | ETN 0         |
| Terminal Type                  | EN taper post |
| Hold Down                      | B13           |
| Weights (subject of variation) | 20.60 kg      |
|                                |               |