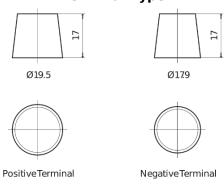

## **AGM EK700**

| Part number                    | EK700         |
|--------------------------------|---------------|
| Technology                     | AGM           |
| EAN/GTIN                       | 3661024035712 |
| Voltage                        | 12 V          |
| Capacity                       | 70.0 Ah       |
| CCA                            | 760 A         |
| Length                         | 278 mm        |
| Width                          | 175 mm        |
| Height                         | 190 mm        |
| Box size                       | L03           |
| Polarity                       | ETN 0         |
| Terminal Type                  | EN taper post |
| Hold Down                      | B13           |
| Weights (subject of variation) | 20.60 kg      |
|                                |               |