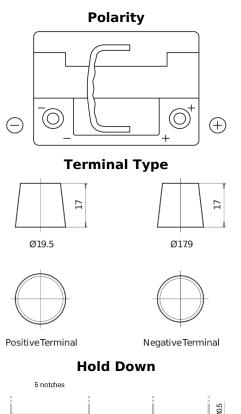

## AGM EK600

|     |                | 1 |
|-----|----------------|---|
|     | EXIDE 12V 60AA |   |
| A A | EK600          |   |
|     | ~~~~           |   |

| Part number                    | EK600         |
|--------------------------------|---------------|
| Technology                     | AGM           |
| EAN/GTIN                       | 3661024036498 |
| Voltage                        | 12 V          |
| Capacity                       | 60.0 Ah       |
| CCA                            | 680 A         |
| Length                         | 242 mm        |
| Width                          | 175 mm        |
| Height                         | 190 mm        |
| Box size                       | L02           |
| Polarity                       | ETN 0         |
| Terminal Type                  | EN taper post |
| Hold Down                      | B13           |
| Weights (subject of variation) | 17.90 kg      |