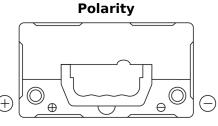

## **Batteries for Cars**

| Part number                    | EK457          |  |
|--------------------------------|----------------|--|
| Technology                     | AGM            |  |
| EAN/GTIN                       | 3661024038089  |  |
| Voltage                        | 12 V           |  |
| Capacity                       | 45.0 Ah        |  |
| CCA                            | 380 A          |  |
| Length                         | 237 mm         |  |
| Width                          | 127 mm         |  |
| Height                         | 227 mm         |  |
| Box size                       | B24            |  |
| Polarity                       | ETN 1          |  |
| Terminal Type                  | JIS taper post |  |
| Hold Down                      | B0             |  |
| Weights (subject of variation) | 13.50 kg       |  |
|                                |                |  |