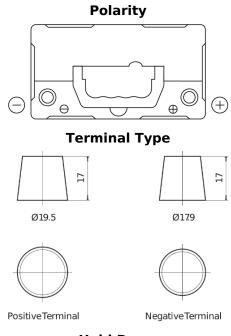

## **AGM EK454**

| Part number                    | EK454         |
|--------------------------------|---------------|
| Technology                     | AGM           |
| EAN/GTIN                       | 3661024038072 |
| Voltage                        | 12 V          |
| Capacity                       | 45.0 Ah       |
| CCA                            | 380 A         |
| Length                         | 237 mm        |
| Width                          | 127 mm        |
| Height                         | 227 mm        |
| Box size                       | B24           |
| Polarity                       | ETN 0         |
| Terminal Type                  | EN taper post |
| Hold Down                      | В0            |
| Weights (subject of variation) | 13.50 kg      |
|                                |               |