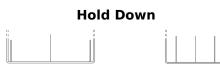

## **AGM EK454**

| Part number                    | EK454         |
|--------------------------------|---------------|
| Technology                     | AGM           |
| EAN/GTIN                       | 3661024038072 |
| Voltage                        | 12 V          |
| Capacity                       | 45.0 Ah       |
| CCA                            | 380 A         |
| Length                         | 237 mm        |
| Width                          | 127 mm        |
| Height                         | 227 mm        |
| Box size                       | B24           |
| Polarity                       | ETN 0         |
| Terminal Type                  | EN taper post |
| Hold Down                      | В0            |
| Weights (subject of variation) | 13.50 kg      |
|                                |               |