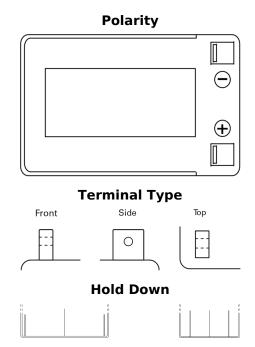

## **AGM EK143**

| Part number                    | EK143         |
|--------------------------------|---------------|
| Technology                     | AGM           |
| EAN/GTIN                       | 3661024036658 |
| Voltage                        | 12 V          |
| Capacity                       | 14.0 Ah       |
| CCA                            | 80 A          |
| Length                         | 150 mm        |
| Width                          | 100 mm        |
| Height                         | 100 mm        |
| Box size                       | C76           |
| Polarity                       | ETN 3         |
| Terminal Type                  | Screwed/Lug   |
| Hold Down                      | В0            |
| Weights (subject of variation) | 4.20 kg       |