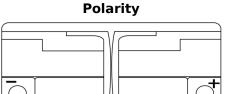

## **AGM EK1060**

| Part number         | EK1060        |
|---------------------|---------------|
| Technology          | AGM           |
| EAN/GTIN            | 3661024037938 |
| Voltage             | 12 V          |
| Capacity            | 106.0 Ah      |
| CCA                 | 950 A         |
| Length              | 392 mm        |
| Width               | 175 mm        |
| Height              | 190 mm        |
| Box size            | L06           |
| Polarity            | ETN 0         |
| Terminal Type       | EN taper post |
| Hold Down           | B13           |
| Weights (subject of | 29.00 kg      |
| variation)          |               |

Ø19.5

Ø17.9

17

PositiveTerminal

NegativeTerminal

Hold Down

Design, features and specifications are subject to change without notice. We disclaim any representation or warranty, express or implied, concerning the data or recommendations, and in no event shall be liable for any loss or damage claimed to have arisen as a result. Some products may not be available in your local market.