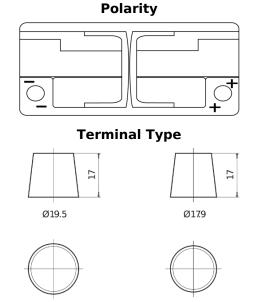

## **AGM EK1050**

| Part number                    | EK1050        |
|--------------------------------|---------------|
| Technology                     | AGM           |
| EAN/GTIN                       | 3661024036504 |
| Voltage                        | 12 V          |
| Capacity                       | 105.0 Ah      |
| CCA                            | 950 A         |
| Length                         | 392 mm        |
| Width                          | 175 mm        |
| Height                         | 190 mm        |
| Box size                       | L06           |
| Polarity                       | ETN 0         |
| Terminal Type                  | EN taper post |
| Hold Down                      | B13           |
| Weights (subject of variation) | 29.00 kg      |

## **Hold Down**

**PositiveTerminal** 

NegativeTerminal

Design, features and specifications are subject to change without notice. We disclaim any representation or warranty, express or implied, concerning the data or recommendations, and in no event shall be liable for any loss or damage claimed to have arisen as a result. Some products may not be available in your local market.