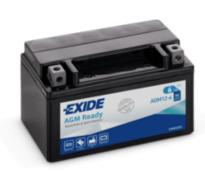

## **AGM Ready AGM12-6**

| Part number                    | AGM12-6       |
|--------------------------------|---------------|
| Technology                     | AGM           |
| EAN/GTIN                       | 3661024037570 |
| Voltage                        | 12 V          |
| Capacity                       | 6.0 Ah        |
| CCA                            | 90 A          |
| Length                         | 150 mm        |
| Width                          | 90 mm         |
| Height                         | 95 mm         |
| Box size                       | C53           |
| Polarity                       | ETN 1         |
| Terminal Type                  | M04           |
| Hold Down                      | В0            |
| Weights (subject of variation) | 2.50 kg       |