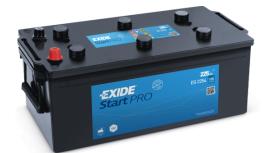

## StartPRO EG2254

| Part number         | EG2254        | Polarity         |                  |
|---------------------|---------------|------------------|------------------|
| Technology          | Flooded       |                  |                  |
| EAN/GTIN            | 3661024037556 |                  |                  |
| Voltage             | 12 V          |                  |                  |
| Capacity            | 225.0 Ah      |                  |                  |
| CCA                 | 1200 A        | ♣                |                  |
| Length              | 518 mm        | Terminal Type    |                  |
| Width               | 274 mm        |                  |                  |
| Height              | 240 mm        | 17               |                  |
| Box size            | D06           |                  |                  |
| Polarity            | ETN 4         | Ø19.5            | Ø179             |
| Terminal Type       | EN taper post |                  |                  |
| Hold Down           | B0            |                  |                  |
| Weights (subject of | 54.90 kg      |                  |                  |
| variation)          |               | PositiveTerminal | NegativeTerminal |
|                     |               | Hold Down        |                  |
|                     |               |                  |                  |