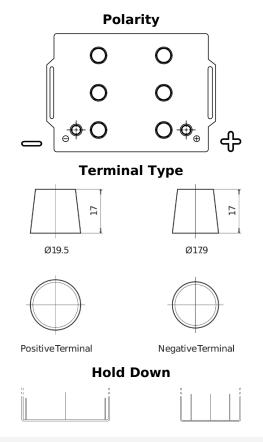

## StartPRO EG145A

| Part number                    | EG145A        |
|--------------------------------|---------------|
|                                |               |
| Technology                     | Flooded       |
| EAN/GTIN                       | 3661024035552 |
| Voltage                        | 12 V          |
| Capacity                       | 145.0 Ah      |
| CCA                            | 1000 A        |
| Length                         | 360 mm        |
| Width                          | 253 mm        |
| Height                         | 240 mm        |
| Box size                       | F21           |
| Polarity                       | ETN 6         |
| Terminal Type                  | EN taper post |
| Hold Down                      | В0            |
| Weights (subject of variation) | 38.10 kg      |