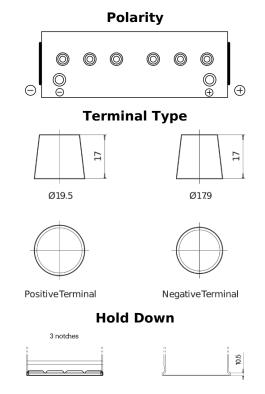

## StartPRO EG1402

| Part number                    | EG1402        |
|--------------------------------|---------------|
| Technology                     | Flooded       |
| EAN/GTIN                       | 3661024035347 |
| Voltage                        | 12 V          |
| Capacity                       | 140.0 Ah      |
| CCA                            | 900 A         |
| Length                         | 508 mm        |
| Width                          | 175 mm        |
| Height                         | 205 mm        |
| Box size                       | ATM           |
| Polarity                       | ETN 0         |
| Terminal Type                  | EN taper post |
| Hold Down                      | B1            |
| Weights (subject of variation) | 33.80 kg      |