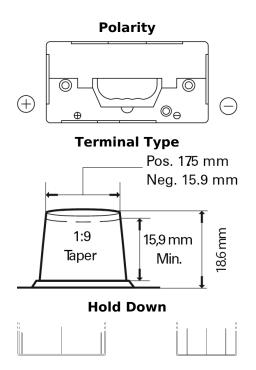

## **StartPRO EG110B**

| Part number                    | EG110B           |
|--------------------------------|------------------|
| Technology                     | Flooded          |
| EAN/GTIN                       | 3661024035569    |
| Voltage                        | 12 V             |
| Capacity                       | 110.0 Ah         |
| CCA                            | 950 A            |
| Length                         | 330 mm           |
| Width                          | 173 mm           |
| Height                         | 240 mm           |
| Box size                       | G31              |
| Polarity                       | ETN 9            |
| Terminal Type                  | SAE A taper post |
| Hold Down                      | В0               |
| Weights (subject of variation) | 25.90 kg         |