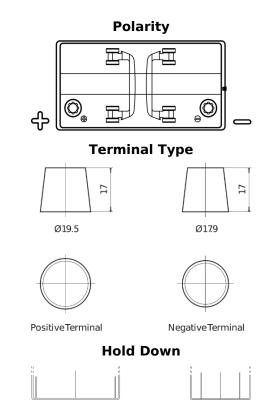

## StartPRO EG1101

| Part number                    | EG1101        |
|--------------------------------|---------------|
| Technology                     | Flooded       |
| EAN/GTIN                       | 3661024035385 |
| Voltage                        | 12 V          |
| Capacity                       | 110.0 Ah      |
| CCA                            | 750 A         |
| Length                         | 349 mm        |
| Width                          | 175 mm        |
| Height                         | 235 mm        |
| Box size                       | D02           |
| Polarity                       | ETN 1         |
| Terminal Type                  | EN taper post |
| Hold Down                      | В0            |
| Weights (subject of variation) | 25.40 kg      |