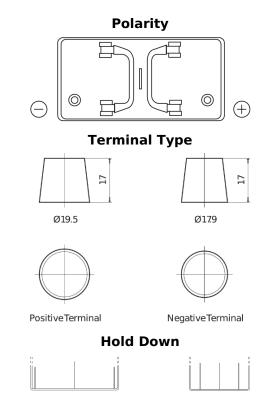

## StartPRO EG1100

| Dowt number                    | FC1100        |
|--------------------------------|---------------|
| Part number                    | EG1100        |
| Technology                     | Flooded       |
| EAN/GTIN                       | 3661024035378 |
| Voltage                        | 12 V          |
| Capacity                       | 110.0 Ah      |
| CCA                            | 750 A         |
| Length                         | 349 mm        |
| Width                          | 175 mm        |
| Height                         | 235 mm        |
| Box size                       | D02           |
| Polarity                       | ETN 0         |
| Terminal Type                  | EN taper post |
| Hold Down                      | В0            |
| Weights (subject of variation) | 25.40 kg      |