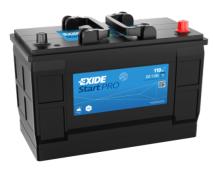

## StartPRO EG1100

| Dowt number                    | FC1100        |
|--------------------------------|---------------|
| Part number                    | EG1100        |
| Technology                     | Flooded       |
| EAN/GTIN                       | 3661024035378 |
| Voltage                        | 12 V          |
| Capacity                       | 110.0 Ah      |
| CCA                            | 750 A         |
| Length                         | 349 mm        |
| Width                          | 175 mm        |
| Height                         | 235 mm        |
| Box size                       | D02           |
| Polarity                       | ETN 0         |
| Terminal Type                  | EN taper post |
| Hold Down                      | В0            |
| Weights (subject of variation) | 25.40 kg      |