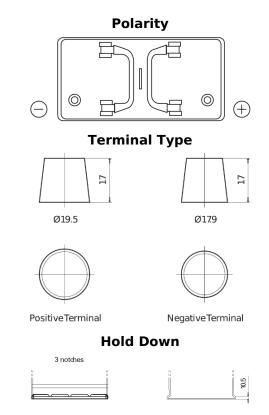

## PowerPRO EF1202

| Part number                    | EF1202        |
|--------------------------------|---------------|
| Technology                     | Flooded       |
| EAN/GTIN                       | 3661024035279 |
| Voltage                        | 12 V          |
| Capacity                       | 120.0 Ah      |
| CCA                            | 870 A         |
| Length                         | 349 mm        |
| Width                          | 175 mm        |
| Height                         | 235 mm        |
| Box size                       | D02           |
| Polarity                       | ETN 0         |
| Terminal Type                  | EN taper post |
| Hold Down                      | B1            |
| Weights (subject of variation) | 27.50 kg      |