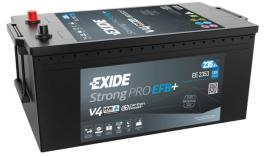

## StrongPRO EFB+ EE2353

| Part number                    | EE2353        |
|--------------------------------|---------------|
| Technology                     | EFB           |
| EAN/GTIN                       | 3661024036870 |
| Voltage                        | 12 V          |
| Capacity                       | 235.0 Ah      |
| CCA                            | 1200 A        |
| Length                         | 518 mm        |
| Width                          | 274 mm        |
| Height                         | 240 mm        |
| Box size                       | D06           |
| Polarity                       | ETN 3         |
| Terminal Type                  | EN taper post |
| Hold Down                      | В0            |
| Weights (subject of variation) | 58.20 kg      |