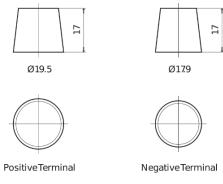

--------------------------|---------------|
| Technology                     | GEL           |
| EAN/GTIN                       | 3661024037884 |
| Voltage                        | 12 V          |
| Capacity                       | 85.0 Ah       |
| CCA                            | 350 A         |
| Length                         | 349 mm        |
| Width                          | 175 mm        |
| Height                         | 235 mm        |
| Box size                       | D02           |
| Polarity                       | ETN 1         |
| Terminal Type                  | EN taper post |
| Hold Down                      | В0            |
| Weights (subject of variation) | 29.50 kg      |
|                                |               |

## **Polarity**



## **Terminal Type**



### **Hold Down**



Design, features and specifications are subject to change without notice. We disclaim any representation or warranty, express or implied, concerning the data or recommendations, and in no event shall be liable for any loss or damage claimed to have arisen as a result. Some products may not be available in your local market.