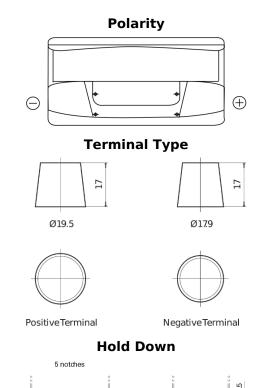

## Classic EC900

| Part number                    | EC900         |
|--------------------------------|---------------|
| Technology                     | Flooded       |
| EAN/GTIN                       | 3661024034838 |
| Voltage                        | 12 V          |
| Capacity                       | 90.0 Ah       |
| CCA                            | 720 A         |
| Length                         | 353 mm        |
| Width                          | 175 mm        |
| Height                         | 190 mm        |
| Box size                       | L05           |
| Polarity                       | ETN 0         |
| Terminal Type                  | EN taper post |
| Hold Down                      | B13           |
| Weights (subject of variation) | 20.50 kg      |