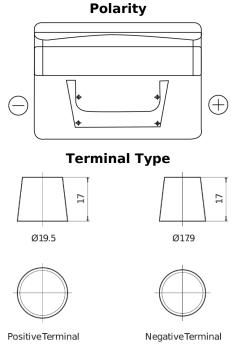

## Classic EC542

| Part number                    | EC542         |
|--------------------------------|---------------|
| Technology                     | Flooded       |
| EAN/GTIN                       | 3661024034852 |
| Voltage                        | 12 V          |
| Capacity                       | 54.0 Ah       |
| CCA                            | 500 A         |
| Length                         | 242 mm        |
| Width                          | 175 mm        |
| Height                         | 175 mm        |
| Box size                       | LB2           |
| Polarity                       | ETN 0         |
| Terminal Type                  | EN taper post |
| Hold Down                      | B13           |
| Weights (subject of variation) | 12.90 kg      |