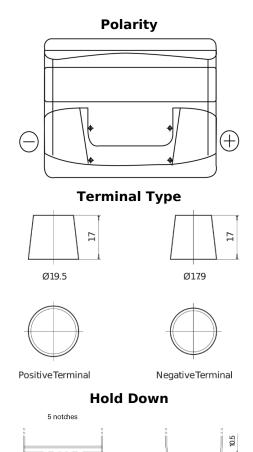

## Classic EC440

| Part number                    | EC440         |
|--------------------------------|---------------|
| Technology                     | Flooded       |
| EAN/GTIN                       | 3661024034784 |
| Voltage                        | 12 V          |
| Capacity                       | 44.0 Ah       |
| CCA                            | 360 A         |
| Length                         | 207 mm        |
| Width                          | 175 mm        |
| Height                         | 190 mm        |
| Box size                       | L01           |
| Polarity                       | ETN 0         |
| Terminal Type                  | EN taper post |
| Hold Down                      | B13           |
| Weights (subject of variation) | 11.10 kg      |