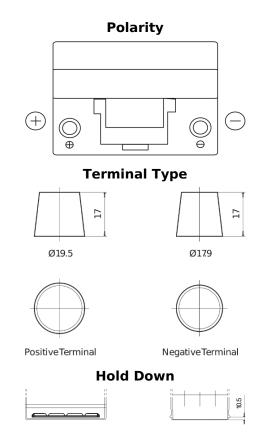

## **Excell EB955**

| Part number                    | EB955         |
|--------------------------------|---------------|
| Technology                     | Flooded       |
| EAN/GTIN                       | 3661024034463 |
| Voltage                        | 12 V          |
| Capacity                       | 95.0 Ah       |
| CCA                            | 760 A         |
| Length                         | 306 mm        |
| Width                          | 173 mm        |
| Height                         | 222 mm        |
| Box size                       | D31           |
| Polarity                       | ETN 1         |
| Terminal Type                  | EN taper post |
| Hold Down                      | Korean B1     |
| Weights (subject of variation) | 20.60 kg      |