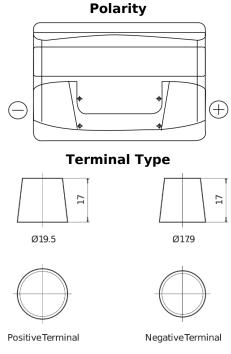

## **Excell EB802**

| Part number                    | EB802         |
|--------------------------------|---------------|
| Technology                     | Flooded       |
| EAN/GTIN                       | 3661024034654 |
| Voltage                        | 12 V          |
| Capacity                       | 80.0 Ah       |
| CCA                            | 700 A         |
| Length                         | 315 mm        |
| Width                          | 175 mm        |
| Height                         | 175 mm        |
| Box size                       | LB4           |
| Polarity                       | ETN 0         |
| Terminal Type                  | EN taper post |
| Hold Down                      | B13           |
| Weights (subject of variation) | 17.80 kg      |

## **Hold Down**

Design, features and specifications are subject to change without notice. We disclaim any representation or warranty, express or implied, concerning the data or recommendations, and in no event shall be liable for any loss or damage claimed to have arisen as a result. Some products may not be available in your local market.