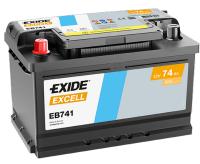

## **Excell EB741**

| Part number                    | EB741         |
|--------------------------------|---------------|
| Technology                     | Flooded       |
| EAN/GTIN                       | 3661024034562 |
| Voltage                        | 12 V          |
| Capacity                       | 74.0 Ah       |
| CCA                            | 680 A         |
| Length                         | 278 mm        |
| Width                          | 175 mm        |
| Height                         | 190 mm        |
| Box size                       | L03           |
| Polarity                       | ETN 1         |
| Terminal Type                  | EN taper post |
| Hold Down                      | B13           |
| Weights (subject of variation) | 16.60 kg      |