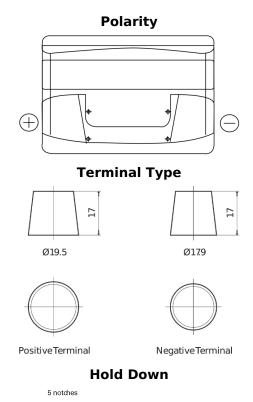

## **Excell EB741**

| Part number                    | EB741         |
|--------------------------------|---------------|
| Technology                     | Flooded       |
| EAN/GTIN                       | 3661024034562 |
| Voltage                        | 12 V          |
| Capacity                       | 74.0 Ah       |
| CCA                            | 680 A         |
| Length                         | 278 mm        |
| Width                          | 175 mm        |
| Height                         | 190 mm        |
| Box size                       | L03           |
| Polarity                       | ETN 1         |
| Terminal Type                  | EN taper post |
| Hold Down                      | B13           |
| Weights (subject of variation) | 16.60 kg      |