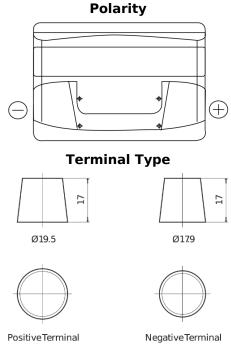

## **Excell EB740**

| Part number                    | EB740         |
|--------------------------------|---------------|
| Technology                     | Flooded       |
| EAN/GTIN                       | 3661024034555 |
| Voltage                        | 12 V          |
| Capacity                       | 74.0 Ah       |
| CCA                            | 680 A         |
| Length                         | 278 mm        |
| Width                          | 175 mm        |
| Height                         | 190 mm        |
| Box size                       | L03           |
| Polarity                       | ETN 0         |
| Terminal Type                  | EN taper post |
| Hold Down                      | B13           |
| Weights (subject of variation) | 16.60 kg      |

## **Hold Down**

Design, features and specifications are subject to change without notice. We disclaim any representation or warranty, express or implied, concerning the data or recommendations, and in no event shall be liable for any loss or damage claimed to have arisen as a result. Some products may not be available in your local market.