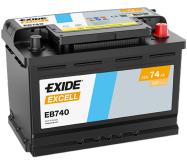

## **Excell EB740**

| Part number                    | EB740         |
|--------------------------------|---------------|
| Technology                     | Flooded       |
| EAN/GTIN                       | 3661024034555 |
| Voltage                        | 12 V          |
| Capacity                       | 74.0 Ah       |
| CCA                            | 680 A         |
| Length                         | 278 mm        |
| Width                          | 175 mm        |
| Height                         | 190 mm        |
| Box size                       | L03           |
| Polarity                       | ETN 0         |
| Terminal Type                  | EN taper post |
| Hold Down                      | B13           |
| Weights (subject of variation) | 16.60 kg      |