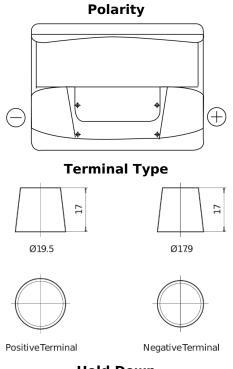

## **Excell EB620**

| Part number                    | EB620         |
|--------------------------------|---------------|
| Technology                     | Flooded       |
| EAN/GTIN                       | 3661024034531 |
| Voltage                        | 12 V          |
| Capacity                       | 62.0 Ah       |
| CCA                            | 540 A         |
| Length                         | 242 mm        |
| Width                          | 175 mm        |
| Height                         | 190 mm        |
| Box size                       | L02           |
| Polarity                       | ETN 0         |
| Terminal Type                  | EN taper post |
| Hold Down                      | B13           |
| Weights (subject of variation) | 14.20 kg      |

## **Hold Down**

Design, features and specifications are subject to change without notice. We disclaim any representation or warranty, express or implied, concerning the data or recommendations, and in no event shall be liable for any loss or damage claimed to have arisen as a result. Some products may not be available in your local market.