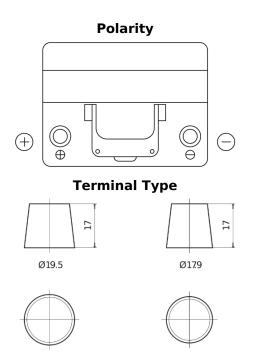

## **Excell EB605**

| Part number                    | EB605         |
|--------------------------------|---------------|
| Technology                     | Flooded       |
| EAN/GTIN                       | 3661024034425 |
| Voltage                        | 12 V          |
| Capacity                       | 60.0 Ah       |
| CCA                            | 480 A         |
| Length                         | 230 mm        |
| Width                          | 173 mm        |
| Height                         | 222 mm        |
| Box size                       | D23           |
| Polarity                       | ETN 1         |
| Terminal Type                  | EN taper post |
| Hold Down                      | Korean B1     |
| Weights (subject of variation) | 14.60 kg      |

**Hold Down** 

NegativeTerminal

PositiveTerminal

Design, features and specifications are subject to change without notice. We disclaim any representation or warranty, express or implied, concerning the data or recommendations, and in no event shall be liable for any loss or damage claimed to have arisen as a result. Some products may not be available in your local market.