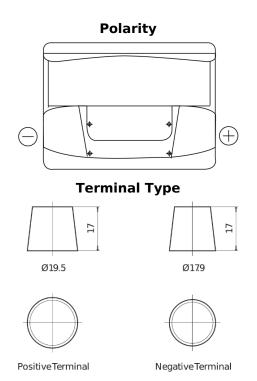

## **Excell EB602**

| Part number                    | EB602         |
|--------------------------------|---------------|
| Technology                     | Flooded       |
| EAN/GTIN                       | 3661024034630 |
| Voltage                        | 12 V          |
| Capacity                       | 60.0 Ah       |
| CCA                            | 540 A         |
| Length                         | 242 mm        |
| Width                          | 175 mm        |
| Height                         | 175 mm        |
| Box size                       | LB2           |
| Polarity                       | ETN 0         |
| Terminal Type                  | EN taper post |
| Hold Down                      | B13           |
| Weights (subject of variation) | 12.90 kg      |