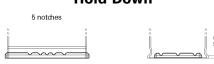

## **Excell EB602**

| Part number                    | EB602         |
|--------------------------------|---------------|
| Technology                     | Flooded       |
| EAN/GTIN                       | 3661024034630 |
| Voltage                        | 12 V          |
| Capacity                       | 60.0 Ah       |
| CCA                            | 540 A         |
| Length                         | 242 mm        |
| Width                          | 175 mm        |
| Height                         | 175 mm        |
| Box size                       | LB2           |
| Polarity                       | ETN 0         |
| Terminal Type                  | EN taper post |
| Hold Down                      | B13           |
| Weights (subject of variation) | 12.90 kg      |

## **Hold Down**

Design, features and specifications are subject to change without notice. We disclaim any representation or warranty, express or implied, concerning the data or recommendations, and in no event shall be liable for any loss or damage claimed to have arisen as a result. Some products may not be available in your local market.